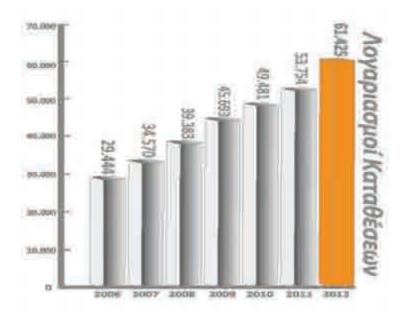

## ΒΑΣΙΚΑ ΜΕΓΕΘΗ 2006-2012

|                                                      | 2012    | 2011    | 2010    | 2009    | 2008    | 2007    | 2006    |
|------------------------------------------------------|---------|---------|---------|---------|---------|---------|---------|
| Σύνολο Ενεργητικού(*)<br>Total Assets                | 475.499 | 454.584 | 507.741 | 577.000 | 468.515 | 403.075 | 303.643 |
| Μέτοχοι<br>Members                                   | 22.992  | 22.201  | 21.865  | 21.825  | 21.174  | 20.648  | 18.853  |
| Τιμή Μερίδας<br>Share Price                          | 35€     | 35€     | 35€**   | 172€    | 170€    | 165€    | 157€    |
| Ίδια Κεφάλαια(*)<br>Networth                         | 58.903  | 51.832  | 85.638  | 75.971  | 80.037  | 94.434  | 54.882  |
| Λογαριασμοί δανείων<br>Number of credit accounts     | 6.592   | 6.816   | 7.872   | 8.115   | 7.786   | 7.455   | 6.953   |
| Χορηγήσεις (*)<br>Loans                              | 404.900 | 388.514 | 391.005 | 407.505 | 368.034 | 281.305 | 225.123 |
| Λογαριασμοί Καταθέσεων<br>Number of deposit accounts | 61.425  | 53.754  | 49.481  | 45.693  | 39.383  | 34.570  | 29.444  |
| Καταθέσεις (*)<br>Deposits                           | 403.287 | 392.113 | 409.003 | 482.060 | 344.616 | 290.676 | 239.896 |