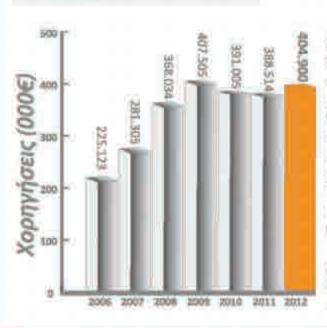

## Χορηγήσεις

Λόγω των υφισταμένων συνθηκών, η πολιτική των χορηγήσεων κατά το 2012 ήταν συντηρητική. Οι χορηγήσεις έφθασαν στο τέλος του 2012 στο ποσό των 404,9 εκ. ευρώ έναντι 388,5 εκ. ευρώ του 2011, δηλ. αυξήθηκαν κατά 4,2%. Η μικρή αυτή αύξηση οφείλεται στην εφαρμογή ακόμα αυστηρότερων κριτηρίων χρηματοδότησης, λόγω του πιεστικότερου κανονιστικού πλαισίου και των συνθηκών της αγοράς, αλλά και με το σκοπό θωράκισης της τράπεζας και των υφιστάμενων πελατών της από την κρίση. Ταυτόχρονα, η Τράπεζα παρακολουθεί σε καθημερινή βάση τα δεδομένα συντελεστή ρευστότητας και του λόγου καταθέσεων-χορηγήσεων.

## ΒΑΣΙΚΑ ΜΕΓΕΘΗ 2006-2012

|                                                      | 2012    | 2011    | 2010    | 2009    | 2008    | 2007    | 2006    |
|------------------------------------------------------|---------|---------|---------|---------|---------|---------|---------|
| Σύνολο Ενεργητικού(*)<br>Total Assets                | 475.499 | 454.584 | 507.741 | 577.000 | 468.515 | 403.075 | 303.643 |
| Μέτοχοι<br>Members                                   | 22.992  | 22.201  | 21.865  | 21.825  | 21.174  | 20.648  | 18.853  |
| Τιμή Μερίδας<br>Share Price                          | 35€     | 35€     | 35€**   | 172€    | 170€    | 165€    | 157€    |
| Ίδια Κεφάλαια(*)<br>Networth                         | 58.903  | 51.832  | 85.638  | 75.971  | 80.037  | 94.434  | 54.882  |
| Λογαριασμοί δανείων<br>Number of credit accounts     | 6.592   | 6.816   | 7.872   | 8.115   | 7.786   | 7.455   | 6.953   |
| Χορηγήσεις (*)<br>Loans                              | 404.900 | 388.514 | 391.005 | 407.505 | 368.034 | 281.305 | 225.123 |
| Λογαριασμοί Καταθέσεων<br>Number of deposit accounts | 61.425  | 53.754  | 49.481  | 45.693  | 39.383  | 34.570  | 29.444  |
| Καταθέσεις (*)<br>Deposits                           | 403.287 | 392.113 | 409.003 | 482.060 | 344.616 | 290.676 | 239.896 |