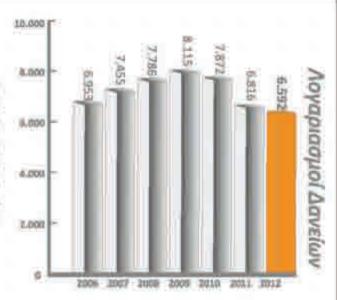

## ΒΑΣΙΚΑ ΜΕΓΕΘΗ 2006-2012

|                                                      | 2012    | 2011    | 2010    | 2009    | 2008    | 2007    | 2006    |
|------------------------------------------------------|---------|---------|---------|---------|---------|---------|---------|
| Σύνολο Ενεργητικού(*)<br>Total Assets                | 475.499 | 454.584 | 507.741 | 577.000 | 468.515 | 403.075 | 303.643 |
| Μέτοχοι<br>Members                                   | 22.992  | 22.201  | 21.865  | 21.825  | 21.174  | 20.648  | 18.853  |
| Τιμή Μερίδας<br>Share Price                          | 35€     | 35€     | 35€**   | 172€    | 170€    | 165€    | 157€    |
| Ίδια Κεφάλαια(*)<br>Networth                         | 58.903  | 51.832  | 85.638  | 75.971  | 80.037  | 94.434  | 54.882  |
| Λογαριασμοί δανείων<br>Number of credit accounts     | 6.592   | 6.816   | 7.872   | 8.115   | 7.786   | 7.455   | 6.953   |
| Χορηγήσεις (*)<br>Loans                              | 404.900 | 388.514 | 391.005 | 407.505 | 368.034 | 281.305 | 225.123 |
| Λογαριασμοί Καταθέσεων<br>Number of deposit accounts | 61.425  | 53.754  | 49.481  | 45.693  | 39.383  | 34.570  | 29.444  |
| Καταθέσεις (*)<br>Deposits                           | 403.287 | 392.113 | 409.003 | 482.060 | 344.616 | 290.676 | 239.896 |