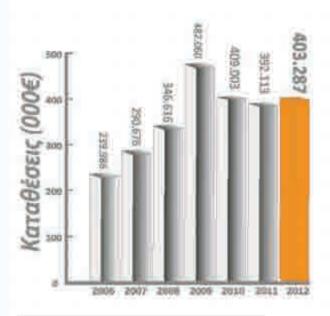

### Καταθέσεις

Οι καταθέσεις της Τράπεζας στο τέλος του 2012 ήταν 403,3 εκ. ευρώ έναντι 392,1 εκ. ευρώ του 2011, δηλ. είχαν αύξηση 2,85%. Πάρα την οικονομική κρίση και τη μετακίνηση κεφαλαίων σε τράπεζες του εξωτερικού, λόγω του κλίματος αβεβαιότητας που αυτή συνεπάγεται, η εμπιστοσύνη των καταθετών-συνεταίρων μας προς την Τράπεζα που εκφράστηκε με τη σταθερότητα της παρουσίας τους ήταν και πάλι εντυπωσιακή. Πολιτική της Τράπεζας αποτελεί η παροχή ανταγωνιστικών επιτοκίων καταθέσεων, υιοθετώντας όμως ως απαράβατη αρχή τη διαρκή παρακολούθηση του κόστους και τη διατήρησή του σε επίπεδα που μπορεί να απορροφήσει.

## ΒΑΣΙΚΑ ΜΕΓΕΘΗ 2006-2012

|                                                      | 2012    | 2011    | 2010    | 2009    | 2008    | 2007    | 2006    |
|------------------------------------------------------|---------|---------|---------|---------|---------|---------|---------|
| Σύνολο Ενεργητικού(*)<br>Total Assets                | 475.499 | 454.584 | 507.741 | 577.000 | 468.515 | 403.075 | 303.643 |
| Μέτοχοι<br>Members                                   | 22.992  | 22.201  | 21.865  | 21.825  | 21.174  | 20.648  | 18.853  |
| Τιμή Μερίδας<br>Share Price                          | 35€     | 35€     | 35€**   | 172€    | 170€    | 165€    | 157€    |
| Ίδια Κεφάλαια(*)<br>Networth                         | 58.903  | 51.832  | 85.638  | 75.971  | 80.037  | 94.434  | 54.882  |
| Λογαριασμοί δανείων<br>Number of credit accounts     | 6.592   | 6.816   | 7.872   | 8.115   | 7.786   | 7.455   | 6.953   |
| Χορηγήσεις (*)<br>Loans                              | 404.900 | 388.514 | 391.005 | 407.505 | 368.034 | 281.305 | 225.123 |
| Λογαριασμοί Καταθέσεων<br>Number of deposit accounts | 61.425  | 53.754  | 49.481  | 45.693  | 39.383  | 34.570  | 29.444  |
| Καταθέσεις (*)<br>Deposits                           | 403.287 | 392.113 | 409.003 | 482.060 | 344.616 | 290.676 | 239.896 |